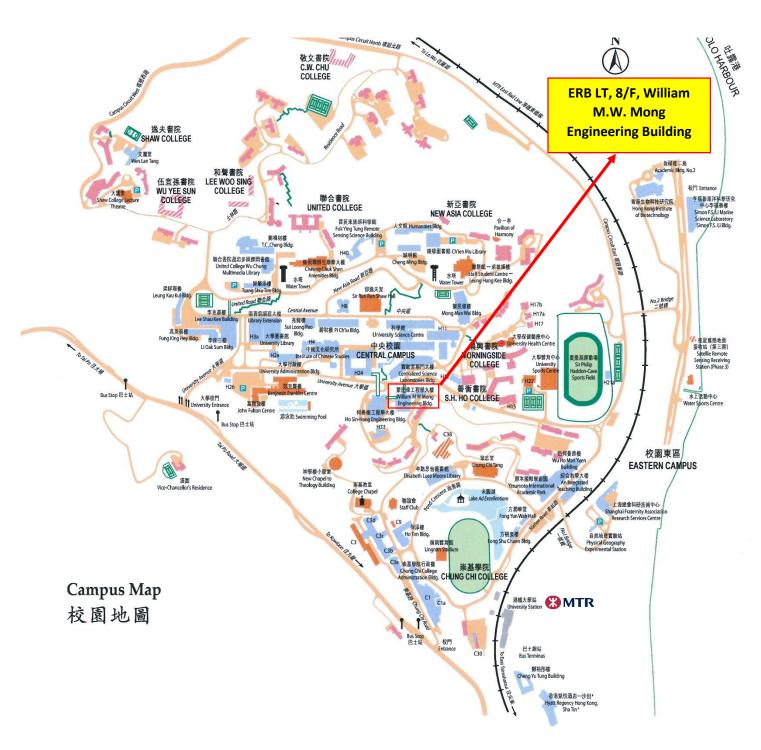

### 香港中文大學 The Chinese University of Hong Kong

| Academic Bldg. No. 1                          | H33  | 教研樓一座     |
|-----------------------------------------------|------|-----------|
| Art Museum                                    | H4   | 文物館       |
| Chan Kwan Tung<br>Inter-university Hall       | H17a | 昆棟樓       |
| Chiangs Bldg.                                 | H17b | 曙光樓       |
| Cho Yiu Conference Hall                       | H2a  | 祖堯堂       |
| Choh-Ming Li Basic Medical<br>Sciences Bldg.  | H11  | 李卓敏基本醫學大概 |
| Estates & Maintenance Bldg.                   | H15  | 營修樓       |
| Kwok Sports Bldg.                             | H22  | 汾陽體育館     |
| Lady Ho Tung Hall                             | H12  | 何東夫人堂     |
| Lady Shaw Bldg.                               | H24  | 邵逸夫