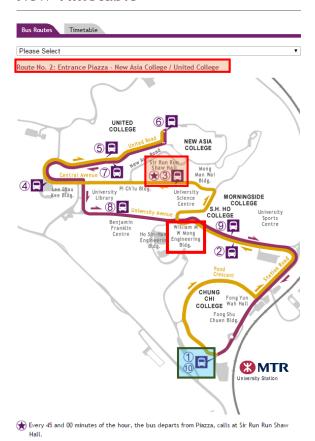

|

\* 看港中文大學教學酒店的酒店設施 Hotel Facilities of the Teaching Hotel of The Chinese University of Hong Kong

#### LEGEND 圖例

Administration/Teaching/Research Bldg. 行政 / 教研棲宇

Amenities/Service Bldg. 文娛 / 服務設施

> Residence/Student Hostel/Guest House 住宅 / 宿舍 / 賓館

Sports Field/Tennis Court 運動場 / 網球場

P Visitor Parking 訪客停車場

Construction in Progress 興建中

© The Chinese University of Hong Kong 2012 Designed and produced by the Information Services Office, The Chinese University of Hong Kong

© 香港中文大學 2012 香港中文大學資訊處設計及製作

### Shuttle bus to William M.W. Mong Engineering Building

# Bus Route Numbering System and New Timetable



# Bus Route Numbering System and New Timetable



Walk around 5 mins from #3/ #4 to William M.W. Mong Engineering Bldg.

# Bus Route Numbering System and New Timetable