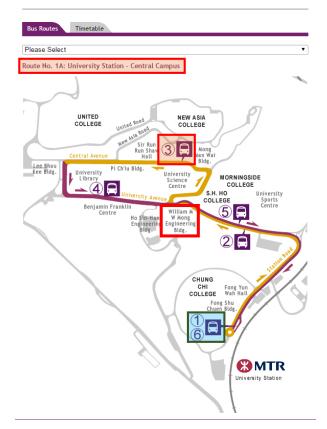

# Bus Route Numbering System and New Timetable

# Bus Route Numbering System and New Timetable

Walk around 5 mins from #3/ #4 to William M.W. Mong Engineering Bldg.