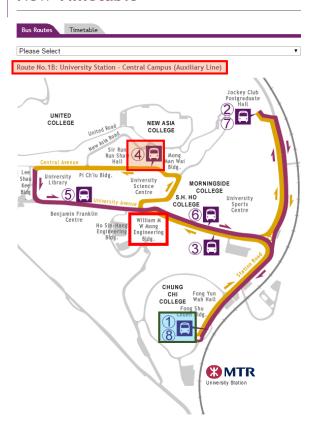

# Bus Route Numbering System and New Timetable

# Bus Route Numbering System and New Timetable

Walk around 5 mins from #3/ #4 to William M.W. Mong Engineering Bldg.